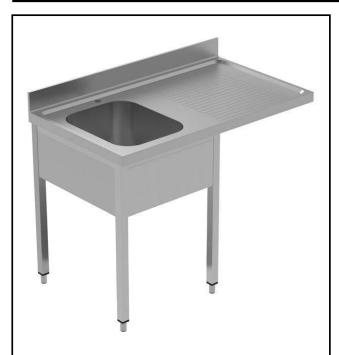

134125 (GLRIDSXPE)

Sink Unit for Dishwasher with 1 bowl (500x400x250mm) and right-hand drainer, 1200mm

#### Item No.

Enhanced stability and solid construction thanks to the welded frame and legs. The 50mm high worktop in 304 AISI stainless steel, with Scotch Brite finishing 10/10 mm in thickness, has antidrip edges, welded corners and overflow rim along the top. Welded and polish sink bowl in 304 AISI stainless steel supplied with overflow pipe and 2" drain hole. Upstand h=100mm with 10mm radius corner covered on the back with AISI 304 stainless steel spot welded profile. Square section legs and height adjustable feet (-20 +30 mm) in 304 AISI stainless steel.

#### Construction

- Welded frame and legs.
- Worktop with 50mm high profile, is in stainless steel Scotch Brite finishing, 10/10 in thickness with anti-drip edges and welded corners and overflow rim along the top.
- Sink bowl is sound-deadened, in polish stainless steel overflow pipe and 2" drain hole.
- Drainers are sound-deadened with stainless steel reinforcement bars.
- Upstand back completely covered with Stainless Steel welded profile.
- Square section legs (40x40mm, 10/10 in thickness) and height-adjustable feet (-20/+30mm).
- Accessories:-set of castors as alternative to the feet, can be fitted as optional.
- Constructed entirely in 304 AISI stainless steel.