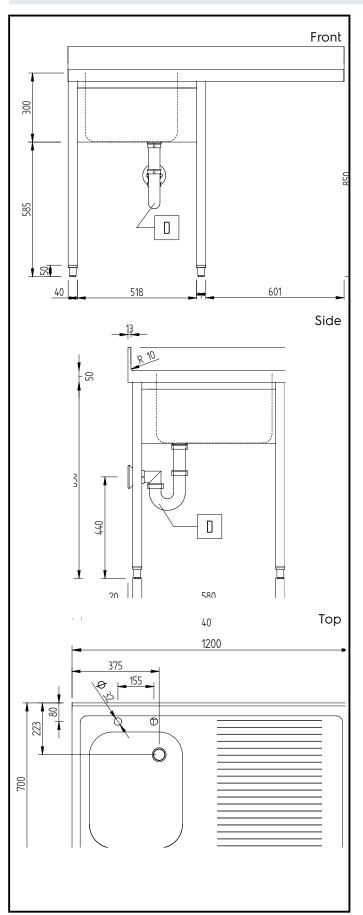

### **Key Information:**

External dimensions, Width:

134125 (GLRIDSXPE)1200 mmExternal dimensions, Depth:700 mmExternal dimensions, Height:1000 mmUpstand Dimensions, Depth:13 mmUpstand Dimensions, Radius:R=10

Bowls number 1

Bowl dimensions 400X500XH250

Worktop thickness: 50 mm Net weight: 30 kg